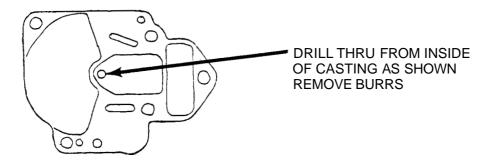

## **FUEL PUMP IMPROVEMENT INSTRUCTIONS**

- 1. Disassemble fuel pump plate from carburetor, discard gasket and black diaphragm.
- 2. Drill 1/8" (.125) hole thru fuel pump cover plate as shown.

THIS VENTS THE BACK OF A PULSE CHAMBER