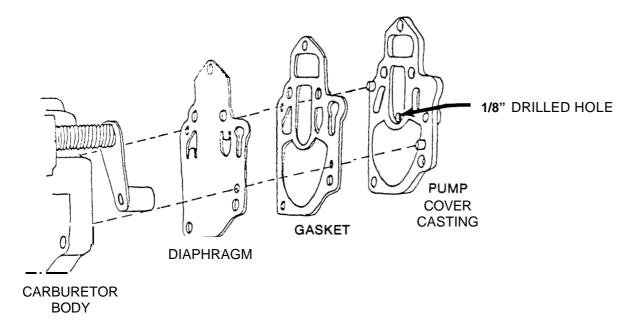

## **FUEL PUMP IMPROVEMENT INSTRUCTIONS**

- 1. Disassemble fuel pump plate from carburetor, discard gasket and black diaphragm.
- 2. Drill 1/8" (.125) hole thru fuel pump cover plate as shown.

THIS VENTS THE BACK OF A PULSE CHAMBER

**3.** Reassemble with new gasket, and new **thicker** pump diaphragm. The new diaphragm has a greater resistance to falling into the check valve holes.

**4.** MERCURY MODELS ONLY- Inspect carburetor primer diaphragm assembly to assure that new primer diaphragm is installed. (Refer to Mercury service bulletin 84-6.)