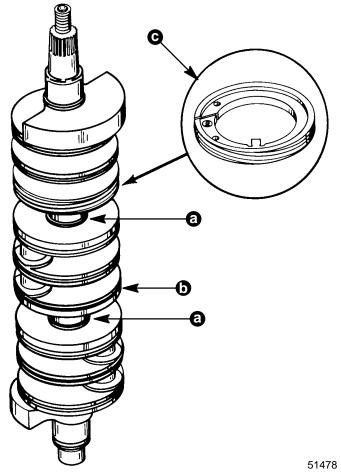

#### 135-200 S/N 0D068770

Beginning with serial number listed, the sealing ring groove in the crankshaft above the lower center main bearing has also been eliminated.

a - Center Main Bearings

b - Sealing ring groove above lower center main bearing.

c - Oil Injection Gear

a - Drilled passages to center main bearings

51478

a - Center Main Bearingsb - Sealing Ring Grooves Above Center Main Bearings