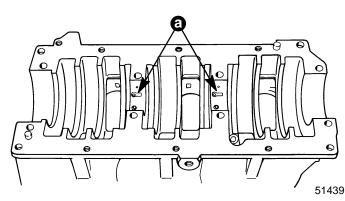

#### MERCURY/MARINER

135-175 S/N 0D050182 and above 200 (2.5L) S/N 0C291520 and above

The crankshaft seal ring above the lower center main bearing and the drilled passages in the cylinder block to both center main bearings were deleted beginning with the serial numbers listed above.

c - Oil Injection Gear

a - Drilled passages to center main bearings