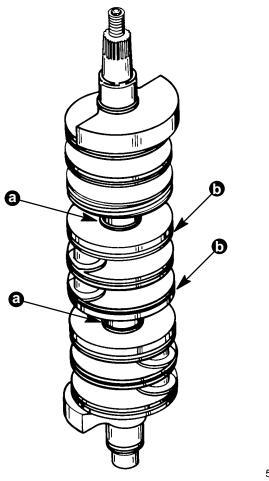

NOTE: Hi-Performance crankshafts do not have an oil injection gear above the upper main bearing. Consequently the sealing ring grooves above both the upper and lower main bearings have been eliminated.

51478

a - Center Main Bearingsb - Sealing Ring Grooves Above Center Main Bearings