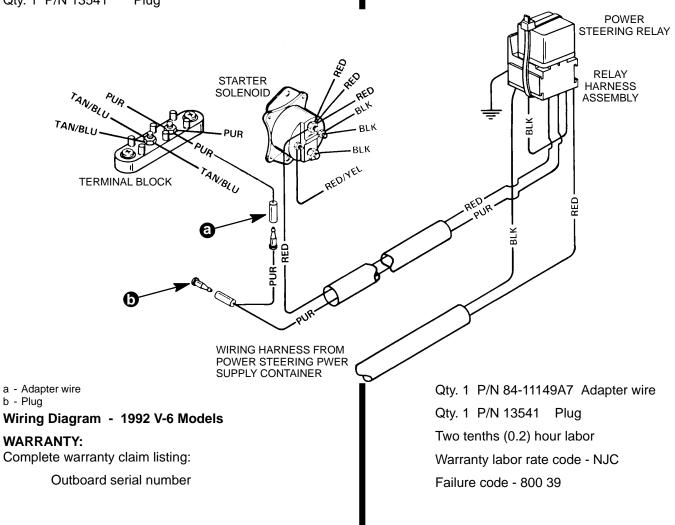

#### **POWER STEERING KITS:**

P/N 17443A2 P/N 17443A3 P/N 17443A7 P/N 17443A7 P/N 17443A8 P/N 17443A8 P/N 17443A10

Power steering kits listed require an additional adapter wire P/N 84-11149A7 and plug P/N 13541 for proper installation on 1992 135 thru 200 models. This is due to changes in the 1992 engine wiring harness.

### CORRECTION:

Order and install the adapter wire and plug following the wiring diagram below when installing these kits on 1992 135 thru 200 model engines.

Power steering kits with boxing date codes of 2/1/92 and later will contain the adapter wire and plug. The boxing date code can be found on the part number label on the kit box.