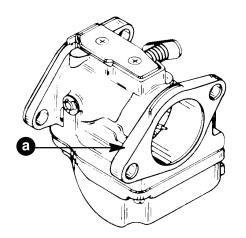

51261

a - Carburetor Number Location. Figure 1. WME Carburetor Stamp on WME Carburetor Mounting Flange

Stamp on Carburetor Flange