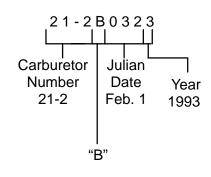

# Carburetor Main Jet Change 1993 100/115 Models

Mariner and Mercury 1993 100 Model S/N 0D182000 thru 0D230835 1993 115 Model S/N 0D182000 thru 0D229893

The outboards listed require the installation of a .002 larger main fuel jet in all four carburetors. The larger main jets will provide an extra margin of durability, especially during engine break-in, or when using marginal or poor quality fuels. Models produced after the serial numbers listed have the larger jets installed and a "B" stamped between the carburetor number and the julian date on the air box mounting flange.