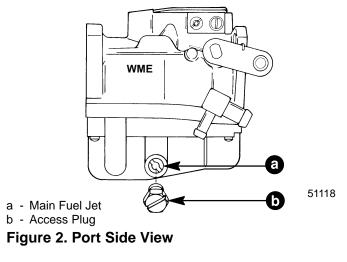

#### CORRECTION:

100 Models - Install a .056 main fuel jet p/n 1399-5213 in all four carburetors.

115 Models - Install a .078 main fuel jet p/n 1395-6680 in all four carburetors.

Remove main fuel jet access plugs, gaskets and main fuel jets from the carburetors.

Install correct main jets. Reinstall access plugs and gaskets.

Check for fuel leaks.

#### **IDENTIFICATION:**

Color the hex of all four access plugs black. Stamp a "B" over the "A" that is between the carburetor number and the julian date on the top of the air box mounting flange - starboard side (figure 1).