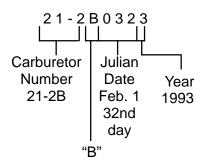

# Carburetor Main Jet Change 1993 100/115 Models

Mariner and Mercury 1993 100 Model S/N 0D182000 thru 0D230835 1993 115 Model S/N 0D182000 thru 0D229893

The outboards listed require the installation of a .002 larger main fuel jet in all four carburetors. The larger main jets will provide an extra margin of durability, especially during engine break-in, or when using marginal or poor quality fuels. Models produced after the serial numbers listed have the larger jets installed and a "B" stamped between the carburetor number and the julian date on the air box mounting flange.

#### **IDENTIFICATION:**

Color the hex of all four access plugs black. Stamp a "B" over the "A" that is between the carburetor number and the julian date on the top of the air box mounting flange - starboard side (figure 1).