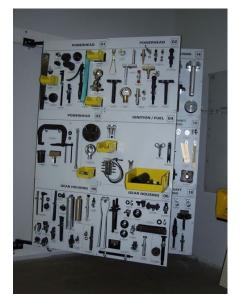

# New Tool Board Overlay Kit

- 91-877527002 This kit contains 12 tool overlay boards and assorted hooks to provide locations for all the active tools used to service Outboard engines.
- 91-877528002 This kit contains 11 tool overlay boards and assorted hooks to provide locations for all the active tools used to service MerCruiser engines and drives.
- 91-896350 This kit includes 19 tool overlay boards for the combination Outboard and MerCruiser dealer.