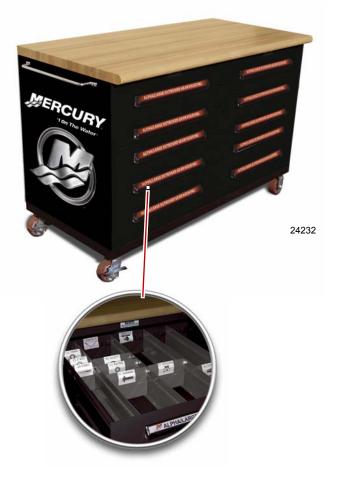

## **Special Tool Organization Cabinet**

New tool organization cabinets are now available as an alternative to, or in conjunction with the tool board overlays. Mercury Marine has partnered with Hassel Material Handling as its preferred special tool cabinet supplier. Mercury and Hassel Material Handling have co-designed special tool storage/organization cabinets for both Mercury Outboard and MerCruiser special service tools

For more information regarding ordering, shipping, or for details on any of the cabinets, please call Hassel Material Handling at 414-616-6680, or contact them by email at mercuryequipment@hasselmaterialhandling.com. Orders can also be placed online at <u>www.hasselmaterialhandling.com</u> with the user name of "mercdlr" and "verado" as the password. Information on the cabinets can also be found on MercNET.