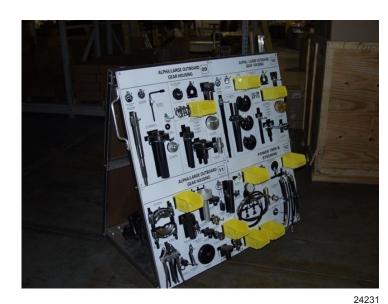

# New Tool Board Overlay Kit

- 91-877527002 This kit contains 12 tool overlay boards and assorted hooks to provide locations for all the active tools used to service Outboard engines.
- 91-877528002 This kit contains 11 tool overlay boards and assorted hooks to provide locations for all the active tools used to service MerCruiser engines and drives.
- 91-896350 This kit includes 19 tool overlay boards for the combination Outboard and MerCruiser dealer.