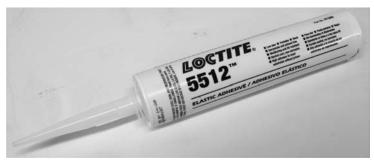

eat retainer and front cover  Rear main bearing cap mating surfaces  Mercury FourStroke Outboards  Sealing cylinder block cover to cylinder block |  |
| 92-858006K02 | Loctite 5512 Adhesive | Mercury Verado L6 Outboards  • Secures mount cradle seal between mount cradle and adapter plate                                                                                                                      |  |



41986

Three Bond 1217F (92-858005K02)

THE INFORMATION IN THIS DOCUMENT IS CONFIDENTIAL AND PROTECTED BY COPYRIGHT AND IS THE PROPERTY OF MERCURY MARINE.

This document is provided for the sole and exclusive use of the original recipient as prescribed by Mercury Marine and may not be distributed or copied, digitally or otherwise, without the prior written consent of Mercury Marine.



41987

Loctite 5512 (92-858006K02)