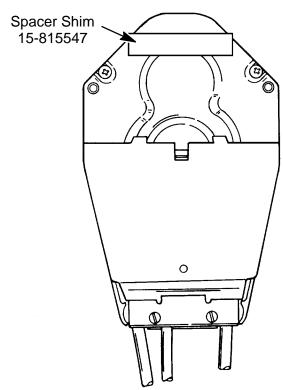

## Installation of Dual Engine Console Mount Commander Remote Controls 88688A22, 88688A23 and 88688A24

In some cases the hand grips of the dual engine console mount controls will interfere with each other in the neutral position. This condition can usually be corrected by putting a shim between the two controls using spacer shim part number (15-815547 ordered separately). Attach the self adhesive shim to the aluminum backing plate of one of the controls as shown in the diagram following. Controls must be partially removed from console to install spacer shim.