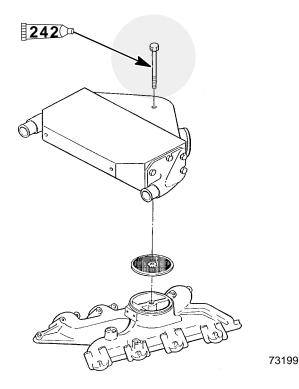

## Situation

When servicing the aftercooler on the above model engines, it should be noted that the torque specification on the main 3/8" bolt that holds the aftercooler to the intake manifold has changed from 30 lb. ft. to 20 lb. ft. When reinstalling the aftercooler onto the intake manifold, make sure to follow the steps for this installation outlined in Number 19 Service Manual for V-8 Diesel. Before installing the main 3/8" bolt, apply Loctite 242 (service removable) to the threads, and torque bolt to 20 lb. ft.