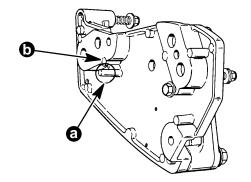

### Correction

If plate is not tight against elbow, remove plate. File enough material off of locating pin (a) until it is flush with plates mounting surface (b). See Figure 2. Repaint bare metal. Install plate back on elbow. Torque bolts to 100 lb. in. (11 N·m).

#### Figure 2.

Warranty

Fill out warranty claim and send to your normal warranty processing center. Labor code: Service Bulletin 90-6 Labor: 1.0 hr. 50985