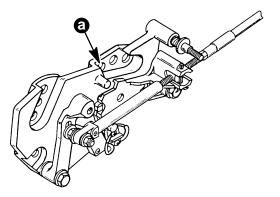

#### Inspect

When servicing these engines, check to see if shift plate is tight against exhaust elbow in area of bolt (a) shown in Figure 1.

22266

#### Figure 1.