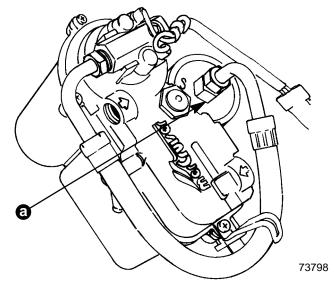

#### Situation

Under certain conditions, a small crack may develop in the top of the VST Fuel Filter, P/N 35-805926T. The crack occurs next to the weld that holds the nut on the filter top. This crack will allow fuel to leak out of the filter creating the potential for fire or explosion if a spark is present. Serious personal injury or death may result if an explosion occurs. Mercury Marine has developed this recall program to eliminate any risk or concern.

a - Location Of Crack In VST Filter