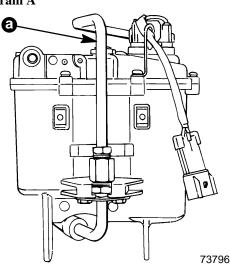

Please check with the dealer from whom you purchased the boat. The dealer may have already removed the fuel filter per Service Bulletin 93-26 (see diagram A without filter). If the filter has not already been removed (see diagram B with filter), DO NOT USE YOUR BOAT. CALL YOUR MERCRUISER DEALER AND DELIVER YOUR BOAT AND THIS LETTER TO THE DEALER AND HAVE THE REPAIR DONE BEFORE YOU USE YOUR BOAT AGAIN. The fuel filter will be removed and replaced with a fuel line kit without any charge to you. Mercury Marine apologizes for this inconvenience. We take this action in the interest of safety and your continued satisfaction with our product.

If you have sold your boat, please return this letter with the name and address of the new owner and we will contact them about this important matter.

Sincerely, Larry Engelbert National Service Manager-MerCruiser **Diagram** A

**Fuel Line Kit Installed** No Repair Necessary

b - Fuel Filter

**Diagram B** 0 Ь 73799

> **Unit Needs Update Per** Service Bulletin 93-26

|                      |                                                                                                                   |                                               | WARRANTY CLAIM                                                                                           | CLAIM                    |                  | (            |                                                       |               |
|----------------------|-------------------------------------------------------------------------------------------------------------------|-----------------------------------------------|----------------------------------------------------------------------------------------------------------|--------------------------|------------------|--------------|-------------------------------------------------------|---------------|
| MERCURY              | A BRUNSWICK COMPANY<br>A BRUNSWICK COMPANY<br>MERCURY MARINER MERCRUISER FORCE QUICKSILVER                        | JICKSILVER                                    | W                                                                                                        | DATE RECEIVED            | DATE PROMISED    | MISED        | ENGINE SERIAL NUMBER                                  | BER           |
| CUSTOM               | CUSTOMER NAME                                                                                                     |                                               | DEALER CODE                                                                                              |                          |                  |              | PRODUCT<br>(CHECK ONE ONLY)                           | DATE FAILED   |
| ADDRESS              | S                                                                                                                 |                                               | DEALER NAME                                                                                              |                          |                  |              | OUTBOARD                                              | DATE REPORTED |
| CITY, STATE, ZIP     | ATE, ZIP                                                                                                          |                                               | DEALER ADDRESS                                                                                           |                          |                  |              | INBOARD                                               | DATE REPAIRED |
| MODEL /              | MODEL / SERIAL NUMBER                                                                                             |                                               | CITY, STATE, ZIP                                                                                         |                          |                  |              |                                                       | HOURS USED    |
|                      |                                                                                                                   |                                               |                                                                                                          |                          |                  |              | GENERATOR                                             |               |
| DATE OF SALE         | SALE                                                                                                              |                                               | ORDER NUMBER                                                                                             | LABC                     | LABOR RATE       |              | QUICKSILVER P&A (ATTACH RECEIPT)     OTHER - SPECIFY  | CH RECEIPT)   |
| DESCRIPTIO<br>REPL   | DESCRIPTION OF FAILURE<br>REPLACE PER SERVICE                                                                     | BULLETIN 1993-026                             |                                                                                                          | _                        |                  |              | BOAT TYPE                                             |               |
|                      |                                                                                                                   |                                               |                                                                                                          |                          |                  |              |                                                       |               |
|                      |                                                                                                                   |                                               |                                                                                                          |                          |                  |              | H.I.N.                                                |               |
| FAILURE CODE         | DDE FAILURE CODE DESCRIPTION                                                                                      | NOTE WARRAN<br>CEIVED WITHIN<br>DATE TO BE CO | NOTE WARRANTY CLAIM MUST BE RE-<br>CEIVED WITHIN 30 DAYS OF REPAIR<br>DATE TO BE CONSIDERED FOR APPROVAL | PRE-AUTHORIZATION NUMBER | JMBER ENTER DATE | Π            |                                                       |               |
|                      |                                                                                                                   | REPAIR PARTS IDE                              | IDENTIFICATION                                                                                           |                          |                  |              | LABOR PERFORMED PER FLAT RATE MANUAL                  | TE MANUAL     |
| QTΥ                  | PART NUMBER                                                                                                       | PART DESCRIPTION                              | IPTION                                                                                                   | LIST PRICE               | TOTAL            | CODE         | DESCRIPTION HOURS                                     | S DOLLARS     |
| -                    | 806740A 1                                                                                                         | Fuel Line Kit                                 |                                                                                                          |                          |                  | MJ16         | Inline Fuel Filter .5                                 |               |
|                      |                                                                                                                   |                                               |                                                                                                          |                          |                  |              |                                                       |               |
|                      |                                                                                                                   |                                               |                                                                                                          |                          |                  |              |                                                       |               |
|                      |                                                                                                                   |                                               |                                                                                                          |                          |                  |              | TOTAL LABOR                                           |               |
|                      |                                                                                                                   |                                               |                                                                                                          |                          |                  |              | TOTAL PARTS                                           |               |
|                      |                                                                                                                   |                                               |                                                                                                          |                          |                  |              |                                                       |               |
|                      |                                                                                                                   |                                               |                                                                                                          | 1                        |                  |              | SUB TOTAL                                             |               |
|                      |                                                                                                                   |                                               |                                                                                                          |                          |                  | 100/01/02/02 | TAX                                                   |               |
|                      |                                                                                                                   |                                               |                                                                                                          |                          |                  | 4            | SUBLET LABOR<br>(RECEIPT ATTACHED)                    |               |
|                      |                                                                                                                   |                                               |                                                                                                          |                          |                  | 1            | ATTACH RECEIPT<br>(ATTACH RECEIPT<br>IF OVER \$10.00) |               |
|                      |                                                                                                                   |                                               |                                                                                                          |                          |                  | 4            | GRAND TOTAL                                           |               |
|                      |                                                                                                                   |                                               |                                                                                                          |                          |                  |              | FOR FACTORY USE                                       | ONL Y         |
|                      |                                                                                                                   |                                               |                                                                                                          |                          |                  | 1            |                                                       |               |
|                      |                                                                                                                   |                                               |                                                                                                          |                          |                  | r            |                                                       |               |
|                      |                                                                                                                   |                                               |                                                                                                          |                          |                  | []           |                                                       |               |
| I HEREBY<br>Ghant Yo | I HEREBY AUTHORIZE THE ABOVE REPAIR WORK TO BE DONE AND<br>GLANT YOU AND/OR YOU'R EMPLOYEES PERMISSION TO OPERATE | WORK TO BE DONE AND<br>PERMISSION TO OPERATE  |                                                                                                          |                          |                  |              |                                                       |               |
| THE UNIT             | THE UNIT AS NECESSARY FOR TESTING AND/OR                                                                          | VG AND/OR INSPECTION.                         | CUSTOME                                                                                                  | CUSTOMER AUTHORIZATION   | 1                |              |                                                       |               |