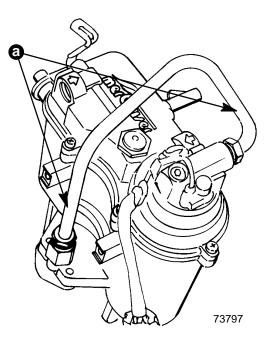

## Correction

Order a new Fuel Line Kit to replace the VST Fuel Filter. Follow instructions packaged with kit for installation.

## **Parts Required**

(1) 32-806740A1 Fuel Line Kit

a - Fuel Line Kit Installed