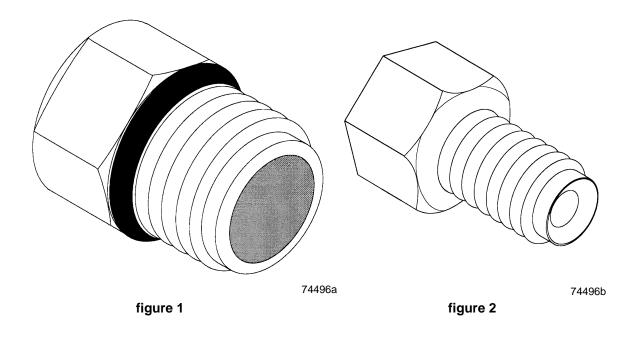

## Identification

The brass hose connectors in the OilDyne trim pump adaptor assembly have been changed, and now have a filter screen built into the brass connector (as shown in figure 1 below) this screen will prevent dirt and foreign material from entering into the shuttle valve area of the adaptor and the (up) and (down) pressure relief valves. The foreign material can cause the pump to malfunction when the dirt lodges under the check ball or behind the shuttle poppet valve. The screened connector will not back fit to the older adaptor because the threaded diameter was made larger to accommodate the screen.