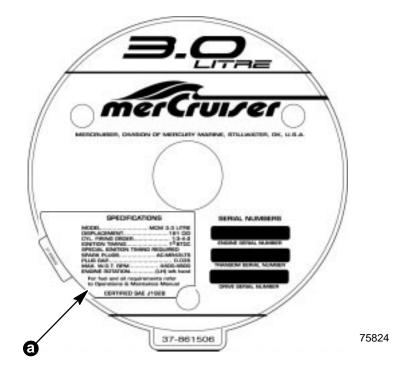

## MCM 3.0L Flame Arrestor Decal

### Models

MCM 3.0L Sterndrive Engine: S/N 0L010042-0L020797

### Situation

The firing order listed on the original flame arrestor decal says 1-4-3-2. This is not correct. The correct firing order is the same as it has been in the past, 1-3-4-2.

#### Correction

Order 1 Specification Patch Decal for each engine that you service within the serial number range given. Decal Patch is applied directly on the original flame arrestor decal. Follow directions below.

### **Part Required**

(1) 37-856602 Decal Patch.