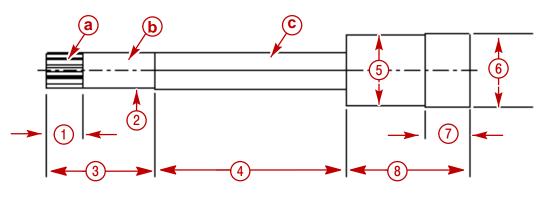

## Situation

The required 100 hour re-torque of the cylinder head bolts on the above listed engines require the removal of the oil feed line to the rocker arms to fit the torque tool on the 12 mm triple square bolts. The 12mm tool can be modified so that this oil line can stay in place during this procedure. Using the drawing below, make the modifications to the existing 12 mm tool. After modification the tool can still be used on the D3.0L, D3.6L and D4.2L engines, with triple square head bolts.

## **12 MM TRIPLE SQUARE TOOL**

- a 12 Point Triple Square
- **b** Modified Area
- c 0.5 (12.8 mm) Across Flats Hex
- **1** 0.50 in. (12.8 mm)
- 2 -∅0.47 (11.9 mm)
- **3 -** 1.48 (37.6 mm)
- 4 2.62 (66.6 mm)
- **5** Ø 0.96 (24.4 mm)
- 6 Ø 0.99 (25.2 mm)
- **7** 0.60 (15.2 mm)
- 8 1.68 (42.7 mm)