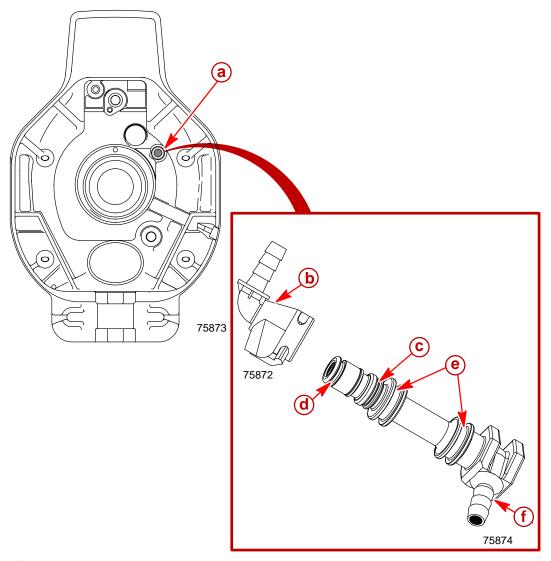

### ▲43881A14 Gimbal Housing

- a Bulkhead Fitting Location
- **b** Quick Connect Fitting (22-861163)
- **c** "E" Ring Groove (53-87843)
- **d** "O" Ring Groove (25-62702)
- e "O" Ring Groove (25-20195)
- f Bulkhead Fitting (22-861150A1)