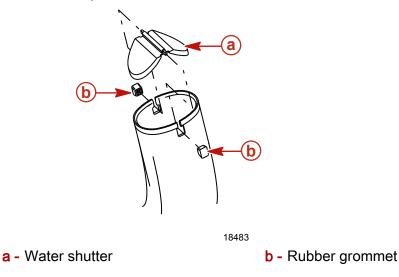

#### Situation

Exhaust water shutters are now approved for use in 496 MAG and 496 MAG HO sterndrive applications. The exhaust water shutters have also been added to the 496 MAG and 496 MAG HO Exhaust Y Pipe Kit.

The water shutters should be inspected every 300 hours or 3 years as part of routine maintenance. Replace the water shutters as required.