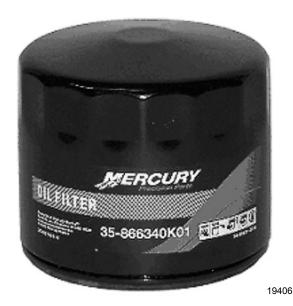

Mislabeled filter superseded to current

**Current Mercury branded filter** 

### **Ordering Replacement Parts**

Part number 35-897669K01 has been superseded to 35-866340K01. The parts are of the same construction and either one may be used as a service replacement.

THE INFORMATION IN THIS DOCUMENT IS CONFIDENTIAL AND PROTECTED BY COPYRIGHT AND IS THE PROPERTY OF MERCURY MARINE.