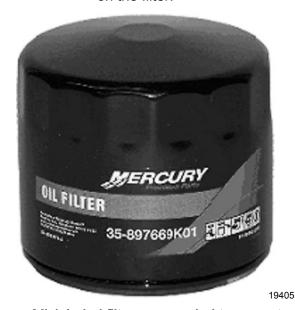

#### Situation

A quantity of Mercury branded oil filters, part number 35-866340K01, were packaged with part number 35-866340K01 printed on the box and the part number 35-897669K01 printed on the filter.

Mislabeled filter superseded to current

**Current Mercury branded filter** 