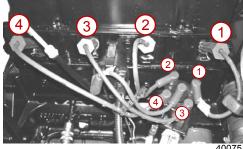

#### **1A337295 AND BELOW**

Spark plug wire locations on engines with serial number 1A337295 and below.

40074

THE INFORMATION IN THIS DOCUMENT IS CONFIDENTIAL AND PROTECTED BY COPYRIGHT AND IS THE PROPERTY OF MERCURY MARINE.