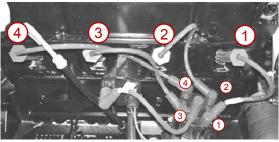

#### **1A337296 AND ABOVE**

Follow the new decal for spark plug wire locations on engines with serial number 1A337296 and above.