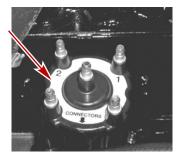

#### Situation

The spark plug wires on the distributor have been relocated. A new decal on the distributor cap notes this change to prevent confusion if using current literature or comparing to prior engines. The engine firing order remains unchanged.

#### **1A337296 AND ABOVE**

Follow the new decal for spark plug wire locations on engines with serial number 1A337296 and above.