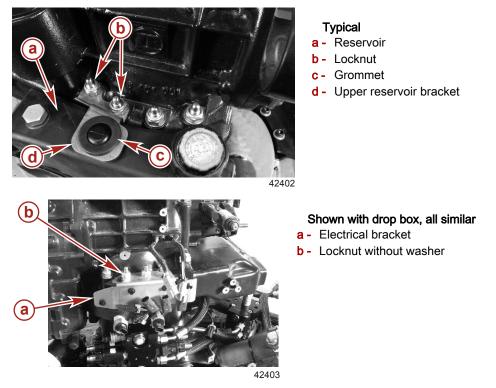

on                | Nm | lb-in. | lb-ft |
|----------------------------|----|--------|-------|
| Steering actuator locknuts | 55 | _      | 40.5  |
| Transmission locknuts      | 55 | _      | 40.5  |

# **Locknut Locations**

# Steering Actuator to Midsection Plate Locknuts



Typical a - Steering actuator b - Locknut (12) c - Washer d - Fluid reservoir lower bracket (no washers) e - Center section

THE INFORMATION IN THIS DOCUMENT IS CONFIDENTIAL AND PROTECTED BY COPYRIGHT AND IS THE PROPERTY OF MERCURY MARINE.

This document is provided for the sole and exclusive use of the original recipient as prescribed by Mercury Marine and may not be distributed or copied, digitally or otherwise, without the prior written consent of Mercury Marine.

#### Transmission to Steering Actuator Locknuts



### Service Manual Pages Affected

| Description                 | Section | Pages  | Part Number |  |
|-----------------------------|---------|--------|-------------|--|
| Service Manual #45          |         | 19, 20 | 866944081   |  |
|                             | 8B      | 7, 8   | 000944001   |  |
| Zeus 3000 Series Pod Drives | 7C      | 4      | 8M0078361   |  |
| Zeus 3000 Selles Fou Drives | 8C      | 2, 3   | 0100070001  |  |

**NOTE:** This bulletin is provided as a product service aid and for informational purposes only.

### Correction

Use the included overlay to make corrections to the affected manuals. Cut the overlay along the dotted line and remove the backing paper. Place it over the corresponding table in each section. For additional overlays, order part number 8M0