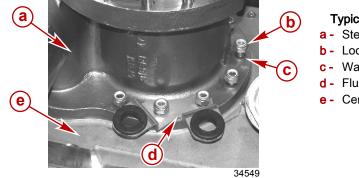

# Steering Actuator to Midsection Plate Locknuts

Typical a - Steering actuator b - Locknut (12) c - Washer d - Fluid reservoir lower bracket (no washers) e - Center section

THE INFORMATION IN THIS DOCUMENT IS CONFIDENTIAL AND PROTECTED BY COPYRIGHT AND IS THE PROPERTY OF MERCURY MARINE.