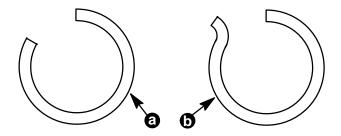

This new retaining clip can be used in pistons which have the notch for the bent end retaining clip, and can be used in conjunction with or to replace the old style bent end retaining clips.

The bent end retaining clips that required a notch in the piston cannot be used in new style pistons which do not have the notch.

a - New Retaining Clip P/N 53-821246-1

b - Old Retaining Clip P/N 53-821246

Printed in U.S.A. 97-1 2-497