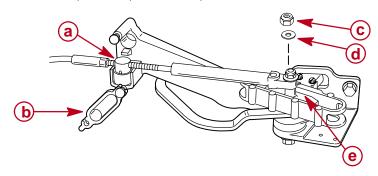

c - Lift cowl from engine

Page 2 of 6 DECEMBER 2000 2000-7

Remove the nut, washer, shift cable, and shift roller from the rear shift link attaching stud.

- a Cable Barrel
- **b** Shift Cable Retainer
- c Locknut
- d Washer
- e Shift Slide
- With engine NOT running, shift the engine into reverse by hand.