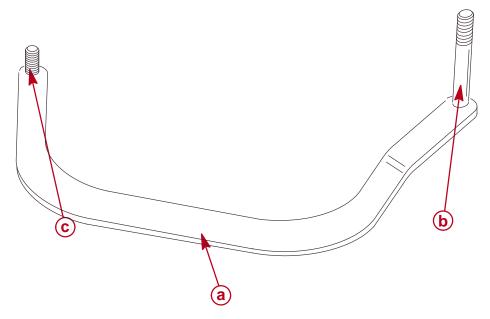

- a Shift Link Bracket
- **b** Control Cable Attaching Stud
- c Shift Link to Upper Shift Shaft Attaching Stud