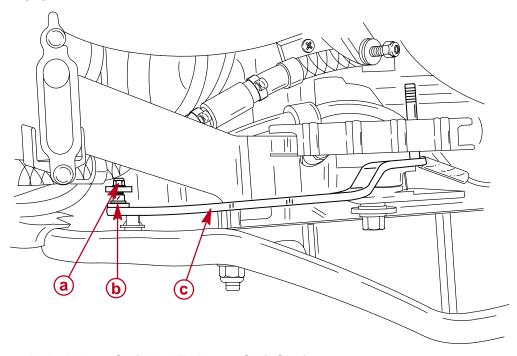

**NOTE:** The view below is shown with the front Nylock retainer nut loose and plastic bushing NOT engaged into the upper shift shaft.

- a Nylock Nut Shift Link To Upper Shift Shaft
- **b** Plastic Bushing
- c Shift Link Assemble
- Install shift link into upper shift shaft, taking care that plastic bushing enters the shift shaft correctly. Install the nylock nut and drive tight.
- Reinstall shift roller, shift cable, washer, and nylock nut.
- Reinstall top cowl.