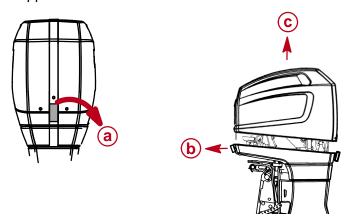

## Correction

If engine is within the above serial number range, replace the shift link using the following steps.

Remove upper cowl.

a - Rotate rear latching handle clockwise.

**b** - Pull out on front latching handle and at the same time lift front of cowl.

c - Lift cowl from engine

Page 2 of 6 DECEMBER 2000 2000-7

Remove the nut, washer, shift cable, and shift roller from the rear shift link attaching stud.

- a Cable Barrel
- **b** Shift Cable Retainer
- c Locknut
- d Washer
- e Shift Slide
- With engine NOT running, shift the engine into reverse by hand.