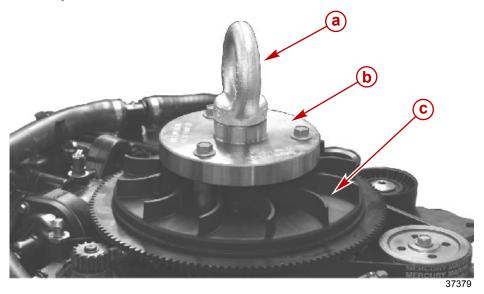

IMPORTANT: The Mercury Racing flywheel puller/lifting ring tool (91-895343T03) must be used to lift the Verado 350 SCi powerhead/engine or damage to the engine or flywheel fan may occur.

a - Lifting ring

**b** - Puller/lifting base

c - Flywheel fan

THE INFORMATION IN THIS DOCUMENT IS CONFIDENTIAL AND PROTECTED BY COPYRIGHT AND IS THE PROPERTY OF MERCURY MARINE.

This document is provided for the sole and exclusive use of the original recipient as prescribed by Mercury Marine and may not be distributed or copied, digitally or otherwise, without the prior written consent of Mercury Marine.