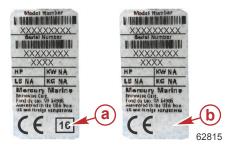

### Situation

The year manufactured will no longer be printed on serial number decals that are affixed to the transom bracket, beginning with product manufactured after January 1, 2017.

#### Serial number decal

a - Old style with year manufactured date

b - New style without year manufactured date

The month and year manufactured will be included on the Emission Control Information label that is on the powerhead, as well as on the box matte.