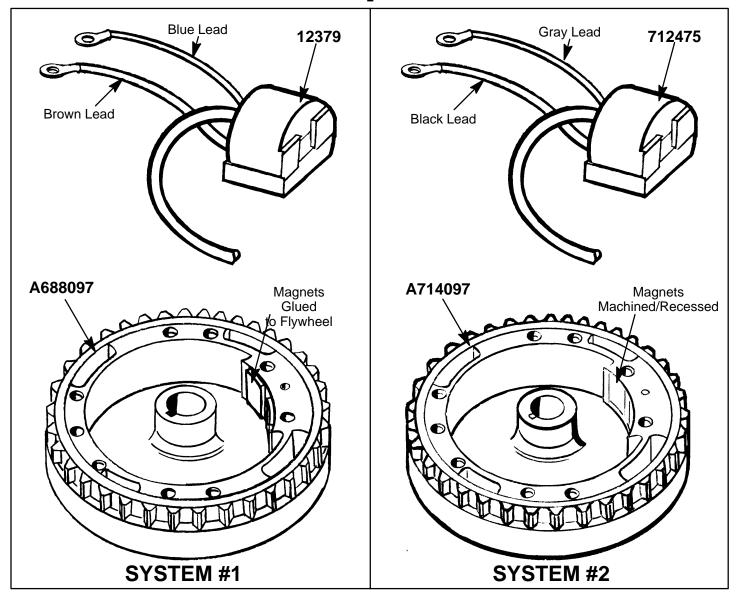

## 9.9 and 15 HP BIM Ignition System

The 9.9 and 15 HP Force Engines for 1991 were built with two different BIM (Breakerless Ignition Module) Ignition Systems. The flywheel and coils differ and should NOT be intermixed. System #1 has a flywheel with the magnets glued on it and the coils have blue and brown primary lead wires. System #2 uses a flywheel with the magnets machined/recessed into the flywheel. The coils have gray and black primary leads. See Figure 1 for component identification and part numbers.