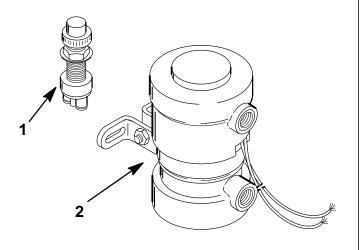

## **Components Contained In Kit**

| Ref. | Description                   | Qty. |
|------|-------------------------------|------|
| 1    | Switch-General Auto 87-827430 | 1    |
| 2    | Pump-Fuel-Walbro (N.S.S.)     | 1    |