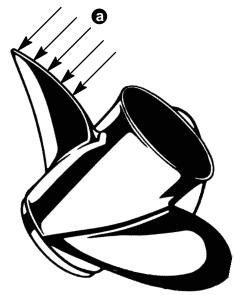

### 12 1/2 INCH DIAMETER X 8 INCH PITCH

This propeller allows pontoon and work applications increased performance by reducing cavitation experienced on some applications during turns and maneuvering.

Additional Cup - Trailing Edge