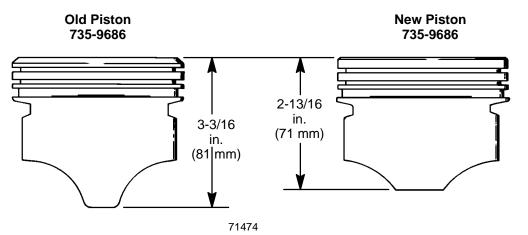

## Change

The latest replacement standard pistons (P/N 735-9686) for these engines use a different set of piston rings. The latest piston's oil ring groove is not as deep as the older piston.

## **Replacement Parts**

The latest replacement piston will be shipped with a set of piston rings.

If piston rings only are required, refer to the drawings before ordering replacement piston ring sets from the chart.

71536

| Model | Old Piston<br>P/N 735-9686<br>Ring Set | New Piston<br>P/N 735-9686<br>Ring Set |
|-------|----------------------------------------|----------------------------------------|
| 4.3L  | 39-17464                               | 39-801861                              |
| 5.7L  | 39-17464                               | 39-801861                              |