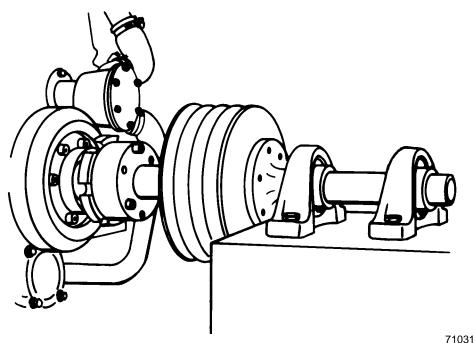

## Front Mounted Power Take-Off Kit

This Kit provides a Power Take-Off (PTO) system which attaches to the crankshaft pulley and provides four V-groove drive belt locations. Installation instructions are included in the Kit.

## **A**CAUTION

DO NOT install on D254 Diesel engines or damage to vibration dampener will occur.

18 H.P.: Maximum Draw 80500A1 PTO Kit

Printed in U.S.A. 92-2 192