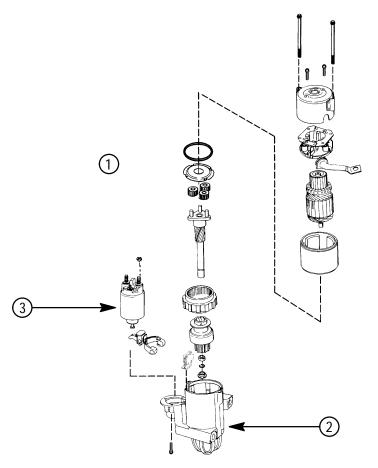

The only replacement parts that will be sold by Quicksilver are listed below.

| Ref    | Part         |                                |
|--------|--------------|--------------------------------|
| Number | Number       | Description                    |
| 1      | 50-806963A 4 | 3.0L Complete Starter Motor.   |
| 1      | 50-806964A 3 | V6, V8 Complete Starter Motor. |
| 2      | 809458       | 3.0L Housing.                  |
| 2      | 809459       | V6, V8 Housing.                |
| 3      | 809463 1     | Starter Solenoid.              |