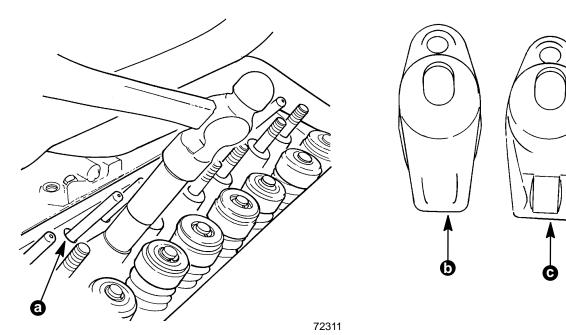

## **Replacement Cylinder Heads**

Before ordering a replacement cylinder head for any of these engines, look at the hole in the cylinder head that the push rods come through. Also look at the type of rocker arms that came off. If the rocker arms are not the "Self Aligning" type rocker arms, all new rocker arms must be ordered also. All replacement heads have a hole for the push rod. If "Self Aligning" type of rocker arms are not used with these new heads, the rocker arm will not stay on the push rod.

## **Rocker Arm Part Number**

35329 Rocker Arm & Ball

a - Push Rod Hole: Slot=Keeps Push Rod Aligned.
Drilled Hole=Must Use "Self Aligning" Rocker Arm.

- b "Non Self Aligning" Rocker Arm.
- c "Self Aligning" Rocker Arm.