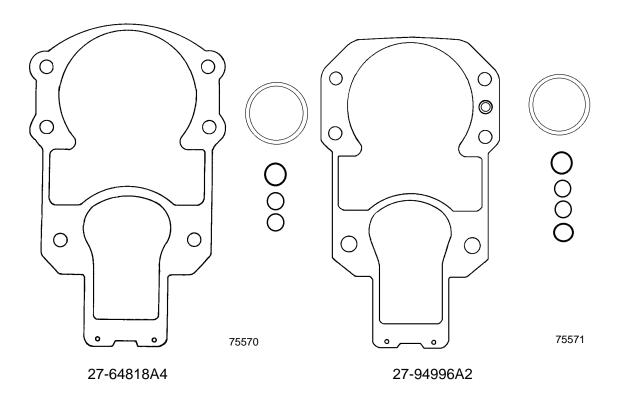

(The following drawings show the difference between the two Bell Housing gaskets in the kits).

# **Kit Part Number Supersessions**

| Old Part Number | New Part Number |                                                                          |
|-----------------|-----------------|--------------------------------------------------------------------------|
| 27-64818A3 ———  | 27-94996A2      | Used on the MCI / R - MR - Alpha One thru Alpha One Generation II Drives |
| 27-64818A1 ——   | 27-64818A4      | Used on the MCI / 120 - 140 - 160 thru MCI / 120 thru 260 Drives         |