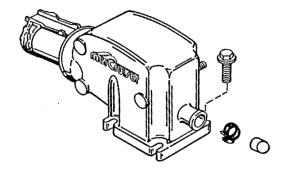

#### Stainless Steel Exhaust Elbow

76227

#### **Cast Iron Exhaust Elbow**

## **V8 305/350 cid Engines**

- A: Exhaust Elbow without Remote Oil Filter bracket.
- B: Exhaust Elbow with Remote Oil Filter bracket.

Quantities given are for one exhaust elbow. Order the same type of elbow gasket to match the gasket that was used with the stainless steel exhaust elbow.

| Quantities                                                                        |          | Dant Number                                      | Description                                                                                                                |  |
|-----------------------------------------------------------------------------------|----------|--------------------------------------------------|----------------------------------------------------------------------------------------------------------------------------|--|
| Α                                                                                 | В        | Part Number                                      | Description                                                                                                                |  |
| 1                                                                                 | 1        | 807988A 2                                        | Exhaust Elbow: Port or starboard side.                                                                                     |  |
| 3                                                                                 | 3        | 10-24323                                         | Screw: Threaded into exhaust elbow for mounting components. Same thread size as studs on stainless steel exhaust elbows.   |  |
| Gaske elbow.                                                                      | ts. Orde | er the same type of gas                          | sket that was used with the stainless steel exhaust                                                                        |  |
| 1                                                                                 | 1        | 27-860233                                        | Gasket-Restrictor: Has 2 slots and 2 holes in it.                                                                          |  |
| 1                                                                                 | 1        | 27-860232                                        | Gasket-Slotted: Has 4 slots in it.                                                                                         |  |
| 1                                                                                 | 1        | 27-860231                                        | Gasket-Separator: No slots in this gasket.                                                                                 |  |
| Fittings. Order from this list if the exhaust elbow has a water hose going to it. |          |                                                  |                                                                                                                            |  |
| 1                                                                                 | 1        | 22-45084                                         | Fitting, Exhaust Elbow-Straight.                                                                                           |  |
| 1                                                                                 | 1        | 22-92499                                         | Fitting, Exhaust Elbow-45°: This fitting may be required instead of the straight fitting on some remote oil filter models. |  |
|                                                                                   | st elbow |                                                  | gine has a Remote Oil Filter and either the exhaust manifold or it has a single 3 in. (76 mm)                              |  |
| 0                                                                                 | 1        | 814420A 5                                        | Bracket, Remote Oil Filter: This mounts oil filter to the exhaust elbow.                                                   |  |
| Fasten ifold or                                                                   | ers. Or  | der these parts if the es a single 6 in. (152 mr | exhaust elbow mounts directly to the exhaust man-<br>m) riser under it.                                                    |  |
| 4                                                                                 | <u>2</u> | 10-43749                                         | Screw: 3/8-16 X 5-3/4 in. (146 mm) long.                                                                                   |  |
| 0                                                                                 | <u>2</u> | <u>10-44387</u>                                  | Screw: 3/8-16 X 6-3/4 in. (171 mm) long.                                                                                   |  |
| Fasten<br>under                                                                   |          | der from this list if the                        | exhaust elbow has a single 3 in. (76 mm) riser                                                                             |  |
| 4                                                                                 | 2        | 16-11375                                         | Stud: 3/8 X 9-9/16 in. (243 mm) long.                                                                                      |  |
| 0                                                                                 | 2        | 16-11376                                         | Stud: 3/8 X 10-9/16 in. (268 mm) long, for filter bracket.                                                                 |  |
| 4                                                                                 | 4        | 12-46132                                         | Washer: 3/8 in. (9.5 mm) ID.                                                                                               |  |
| 4                                                                                 | 4        | 11-46335                                         | Nut: 3/8-24.                                                                                                               |  |