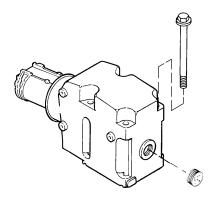

## **V8 454/502 cid Engines**

- A: Exhaust Elbow without Remote Oil Filter bracket.
- B: Exhaust Elbow with Remote Oil Filter bracket.

Quantities given are for one exhaust elbow. Order the same type of elbow gasket to match the gasket that was used with the stainless steel exhaust elbow.

| Quantities      |          | Down N. J.                                    | Description                                                                                                                                  |
|-----------------|----------|-----------------------------------------------|----------------------------------------------------------------------------------------------------------------------------------------------|
| Α               | В        | Part Number                                   | Description                                                                                                                                  |
| 1               | 1        | 807988A 2                                     | Exhaust Elbow: Port or starboard side.                                                                                                       |
| 3               | 3        | 10-24323                                      | Screw: Threaded into exhaust elbow for mounting components. Same thread size as studs on stainless steel exhaust elbows.                     |
| Gaske elbow.    | ts. Orde | er the same type of ga                        | asket that was used with the stainless steel exhaust                                                                                         |
| 1               | 1        | 27-860233                                     | Gasket-Restrictor: Has 2 slots and 2 holes in it.                                                                                            |
| 1               | 1        | 27-860232                                     | Gasket-Slotted: Has 4 slots in it.                                                                                                           |
| 1               | 1        | 27-860231                                     | Gasket-Separator: No slots in this gasket.                                                                                                   |
| Fittings        | s. Order | from this list if the ex                      | xhaust elbow has a water hose going to it.                                                                                                   |
| 1               | 1        | 22-45084                                      | Fitting, Exhaust Elbow-Straight.                                                                                                             |
| 1               | 1        | 22-92499                                      | Fitting, Exhaust Elbow-45°: This fitting may be required instead of the straight fitting on some remote oil filter models.                   |
|                 | st elbow |                                               | engine has a Remote Oil Filter and either the ne exhaust manifold or it has a single 3 in. (76 mm)                                           |
| 0               | 1        | 814420A 5                                     | Bracket, Remote Oil Filter: This mounts oil filter to the exhaust elbow.                                                                     |
|                 |          | der these parts if the sa single 6 in. (152 n | exhaust elbow mounts directly to the exhaust mannum) riser under it.                                                                         |
| 4               | <u>2</u> | 10-43749                                      | Screw: 3/8-16 X 5-3/4 in. (146 mm) long.                                                                                                     |
| <u>0</u>        | <u>2</u> | <u>10-44387</u>                               | Screw: 3/8-16 X 6-3/4 in. (171 mm) long.                                                                                                     |
| Fasten<br>under |          | der from this list if the                     | e exhaust elbow has a single 3 in. (76 mm) riser                                                                                             |
| 4               | 2        | 16-11375                                      | Stud: 3/8 X 9-9/16 in. (243 mm) long.                                                                                                        |
| 0               | 2        | 16-11376                                      | Stud: 3/8 X 10-9/16 in. (268 mm) long, for filter bracket.                                                                                   |
| 4               | 4        | 12-46132                                      | Washer: 3/8 in. (9.5 mm) ID.                                                                                                                 |
| 4               | 4        | 11-46335                                      | Nut: 3/8-24.                                                                                                                                 |
|                 |          |                                               | bow has two 3 in. (76 mm) risers under it. Two 3 in (152 mm) Riser Kits.                                                                     |
| 1               | 1        | 93322A 7                                      | Riser Kit: 6 in. (152 mm), used in place of the two 3 in. risers.                                                                            |
|                 |          |                                               | Ct. d. 2/0 V 0 2/4 in /70 mm) lange lile ed to me avect                                                                                      |
| 0               | 2        | 16-805978                                     | Stud: 3/8 X 2-3/4 in. (70 mm) long. Used to mount Remote Oil Filter Bracket to the lower fastener location at the bottom of 6 in. Riser Kit. |
| 0               | 2        | 16-805978<br>12-46132                         | Remote Oil Filter Bracket to the lower fastener                                                                                              |