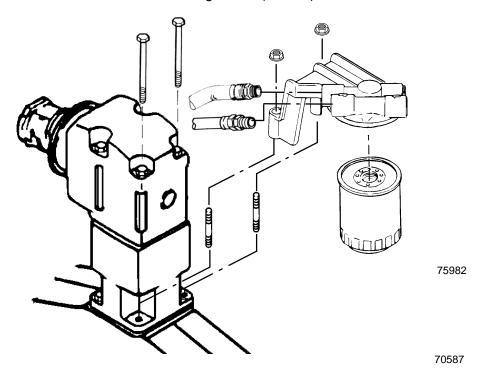

99-1 MAY 1999 Page 3 of 4

Remote Oil Filter Bracket Location on V8 Engines with Cast Iron Exhaust Elbow Mounted Directly on Exhaust Manifold or With a Single 3 in. (76 mm) Riser.

Remote Oil Filter Bracket Location on V8 Engines with Cast Iron Exhaust Elbow Mounted to Single 6 in. (152 mm) Riser.