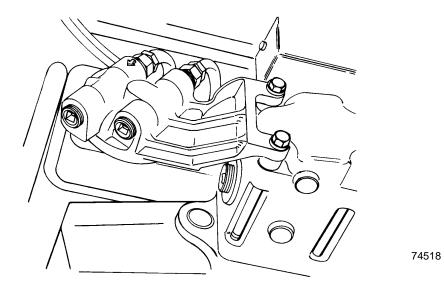

99-1 MAY 1999 Page 3 of 4

Remote Oil Filter Bracket Location on V8 Engines with Cast Iron Exhaust Elbow Mounted Directly on Exhaust Manifold or With a Single 3 in. (76 mm) Riser.

Remote Oil Filter Bracket Location on V8 Engines with Cast Iron Exhaust Elbow Mounted to Single 6 in. (152 mm) Riser.